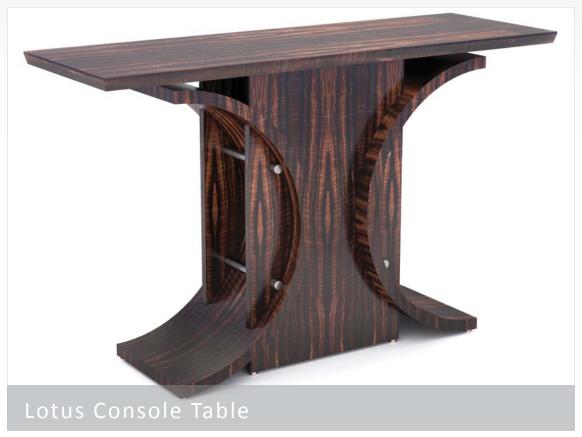

Worldwide: +31 20 820 83 80

Two Macassar Ebony curves tower up and pull together, using stainless steel rods, the base to supports the top. Shown in Macassar Ebony and available in other woods.

Bruished Stainless steel is used for the rods/pins holding the base together.

Shown in Macassar Ebony and available in other woods.