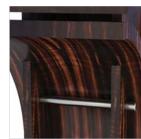

Worldwide: +31 20 820 83 80

Two Macassar Ebony curves tower up and pull together, using stainless steel rods, the base to supports the top. Shown in Macassar Ebony and available in other woods.

Bruished Stainless steel is used for the rods/pins holding the base together.