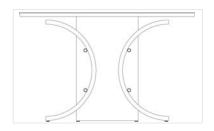

Worldwide: +31 20 820 83 80

Two Macassar Ebony curves tower up and pull together, using stainless steel rods, the base to supports the top. Shown in Macassar Ebony and available in other woods.

Bruished Stainless steel is used for the rods/pins holding the base together.